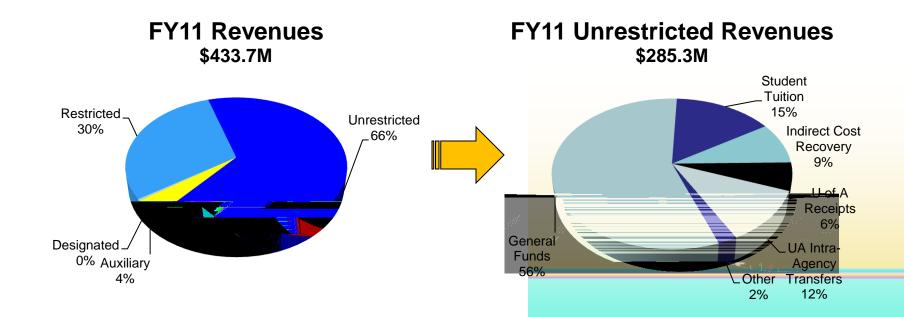

# FY11 Year-End Recap

Tuition & Fees
Indirect Cost Recovery

1
Federal Receipts

6.3%

10.5%

1.9%