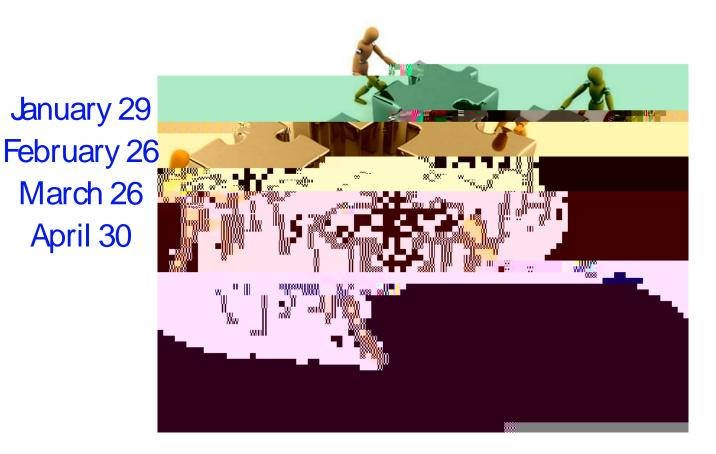

## • FY19 Financial Managers' Meetings

Locations announced prior to each meeting.

l uu ∞ u<sup>u</sup>

1192

× ү, \_ \_ ш

<sup>m</sup>a<sup>lla</sup>n nillaithe <sup>ann</sup>n

ШI.

ս ստո