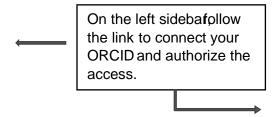

## 1. NIH

1a. Sign in <a href="https://public.era.nih.gov/commons/public/login">https://public.era.nih.gov/commons/public/login</a>.do

1b. Access your Personal Profile

1c. Connect t@RCID

- 2. NSF (Research.gov)
  - 2a. Sign in https://www.research.gov/researcheb/
  - 2b. Access My Profile

2c.

Select Edit enter your
ORCID iD, and selecSave
at the bottom of the screen

- 3. Proposal Central Note that to import you@RCID information to Proposal Central, your ORCMsibility settings need to be set to Everyone
  - 3a. Sign in <a href="https://proposalcentral.com/default.asp">https://proposalcentral.com/default.asp</a>
  - 3b. Access your Professional Profile