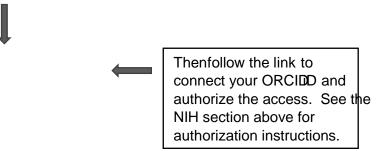

2c.

Select Edit enter your
ORCID iD, and selecSave
at the bottom of the screen

- 3. Proposal Central Note that to import you@RCID information to Proposal Central, your ORCMsibility settings need to be set to Everyone
  - 3a. Sign in <a href="https://proposalcentral.com/default.asp">https://proposalcentral.com/default.asp</a>
  - 3b. Access your Professional Profile

3c. Select which informationyou want to import from ORCID