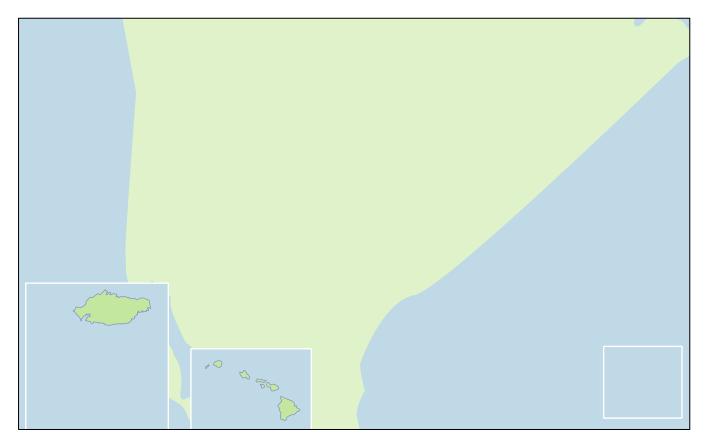

#### Site Locations

Core site tower and instrumentation will be located off the Dalton Hwy at MP 289.2, roughly five miles north of Toolik Field Station (MP 284.5). Site will include 26 ft tower, instrument hut, soil array, soil pit, precipitation gauge, generator / power run, parking area, and boardwalks.

Core aquatic / STREON site will be northeast of core tower location at Oks creek. Site will include sensors, groundwater wells, met station, streambed experiment baskets, and boardwalks.

**Relocatable aquatics** site at Toolik Lake. Site will include buoy and sensors, groundwater wells, met station, and boardwalks.