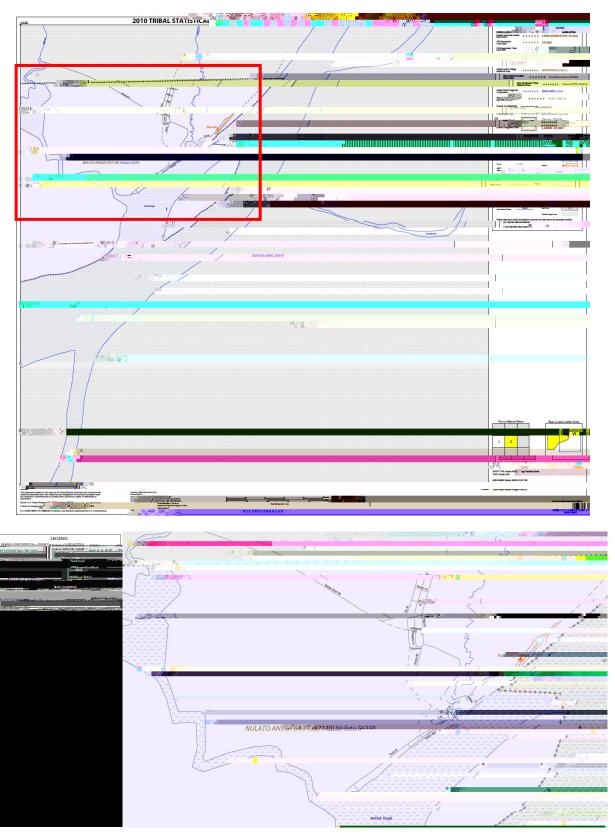

d. The Census maps vary based on Region and Village. This example uses the Village of Nulato, listed in 43 U.S.C. § 1610 as "Nulato, Koyukuk-Lower Yukon." Each map of a statistical area will look something like this:

This is a screenshot of the first PDF in the Nulato folder:

e. Each statistical area can be difficult to interpret and contains a unique legend. When in doubt, ZOOM IN.